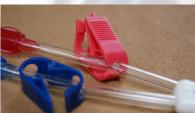

Replacement Clamp<sup>™</sup>

- Replacement clamp is a repair clamp for dialysis catheters\*.
- Replacement clamp makes it possible to replace a broken clamp on the dialysis catheter without removing the luer lock connector.
- New ergonomic design.
- Manufactured in Sweden.

## Step 2:

Fix the tube in the notch of the Replacement clamp. The clamp is now ready to use.

\*Replacement clamp is for temporary use only. A damaged catheter should always be replaced. Follow the instructions of your catheter supplier carefully.