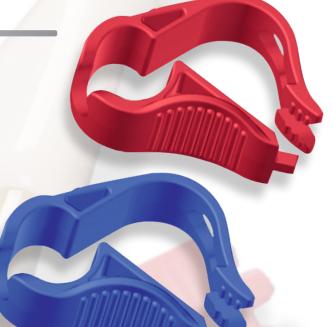

Replacement Clamp<sup>™</sup>

- Replacement clamp is a repair clamp for dialysis catheters\*.
- Replacement clamp makes it possible to replace a broken clamp on the dialysis catheter without removing the luer lock connector.
- New ergonomic design.
- Manufactured in Sweden.

## Step 2:

Fix the tube in the notch of the Replacement clamp. The clamp is now ready to use.

\*Replacement clamp is for temporary use only. A damaged catheter should always be replaced. Follow the instructions of your catheter supplier carefully.

| ORDERING INFORMATION |                               |                              |
|----------------------|-------------------------------|------------------------------|
| Product code         | Description                   | Packaging                    |
| RCM03                | Replacement clamp, red & blue | 2 pcs (1 red & 1 blue) / bag |