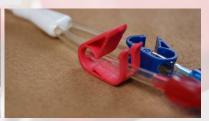

## Step 2:

Fix the tube in the notch of the Replacement clamp. The clamp is now ready to use.

\*Replacement clamp is for temporary use only. A damaged catheter should always be replaced. Follow the instructions of your catheter supplier carefully.