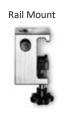

### **Mountings**

The Coolview CLED50SX Examination Light operates on a flexible arm offering precise positioning and stability. The Light can be specified for mounting on the Wall (with or without Backplate), Desk, "Medirail" or on a Mobile Wheeled Base.

# **Examination Lighting**

| Model Number | Description                                                                                   |
|--------------|-----------------------------------------------------------------------------------------------|
| CLED50SXBP   | Coolview CLED50SX Flexible Arm Wall Mounted with Backplate Examination Lamp with UK Plug Lead |
| CLED50SXDP   | Coolview CLED50SX Flexible Arm Desk Mounted with Lamp with UK Plug Lead                       |
| CLED50SXMP   | Coolview CLED50SX Flexible Arm Mobile Mounted with Lamp with UK Plug Lead                     |
| CLED50SXRP   | Coolview CLED50SX Flexible Arm Rail Mounted with Lamp with UK Plug Lead                       |
| CLED50SXWP   | Coolview CLED50SX Flexible Arm Wall Mounted with Lamp with UK Plug Lead                       |
| CLED50SXA38P | Coolview CLED50SX Flexible Arm Pendant Ø38mm-Pole Clamp Mounted with Lamp with UK Plug Lead   |
| CLED50FXA25P | Coolview CLED50SX Flexible Arm Pendant Ø25mm-Pole Clamp Mounted with Lamp with UK Plug Lead   |

| Mount                                          | Backplate Wall<br>Mount | Desk Mount            | Mobile Base   | Rail                | Wall Mount  | Ø38mm Pendant<br>Pole Clamp | Ø25mm Pendant<br>Pole Clamp |
|------------------------------------------------|-------------------------|-----------------------|---------------|---------------------|-------------|-----------------------------|-----------------------------|
| Mount Size HxWxD (mm)                          | 130 x 130 x 70          | 150 to 210<br>x70 x40 | 1000xØ700     | 96 (max)<br>x62 x48 | 91 x59 x67  | 124 x58 x33                 | 114 x58 x33                 |
| Weight of Mount (kg)                           | 0.5                     | 0.35                  | 7.5           | 0.2                 | 0.1         | 0.34                        | 0.32                        |
| Fixing Type                                    | Permanent               | Moveable              | Mobile        | Moveable            | Permanent   | Semi-Pe                     | rmanent                     |
| Available Rotation Lateral about Spindle (±5°) | 180°                    | 360°                  | 360°          | 360° max            | 180°        | 330°                        | 330°                        |
| Interface Orientation                          | Vertical Up             | Vertical Up           | Vertical Up   | Vertical Up         | Vertical Up | Vertical Up                 | Vertical Up                 |
| Colour                                         | White/Grey              | Black                 | Grey/White    | Silver              | Grey        | Silver                      | Silver                      |
| Material                                       | Steel/Plastic           | Polyamide / Steel     | Steel/Plastic | Aluminium           | Plastic     | Aluminium                   | Aluminium                   |