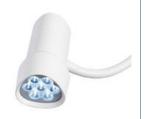

### Coolview® CLED50SX

Coolview CLED50 examination lights are the perfect light source for a wide range of procedures. Providing a high intensity, bright natural light, Coolview CLED50SX is perfect for medical consultation in primary care and medical clinics.

### **Powerful Light Intensity**

Coolview CLED50SX emits 50,000 Lux of bright natural light at 0.5 m providing an intense, clear light source for use in general consultation areas.

### **Perfect Colour**

The colour corrected light source with a colour temperature of 4,400 K allows for accurate representation of tissue during examination.

CLED50SX reproduces all of the visible colours naturally and accurately. Excellent colour rendition is achieved that supports accurate tissue differentiation (R9) and clear identification of changes in skin tones (R13).

### Infection Control

The fully enclosed light head is sealed to protect from dust and light liquid ingress.