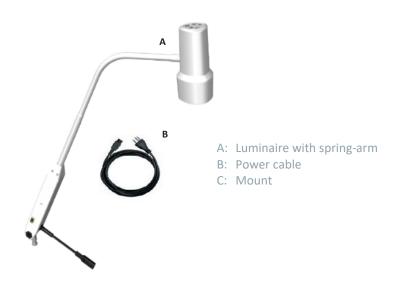

### **Mountings**

The Coolview CLED50SX Examination Light operates on a flexible arm offering precise positioning and stability. The Light can be specified for mounting on the Wall (with or without Backplate), Desk, "Medirail" or on a Mobile Wheeled Base.

| Examination Lamphead/Arm          | CLED50SX              |
|-----------------------------------|-----------------------|
| Description                       | LED Examination Light |
| Light On/Off Switch Location      | Rocker Switch on Arm  |
| Arm Type                          | Flexible              |
| Fastener Type                     | Ø16 mm Pin            |
| Base Joint Type and Angle (°)     | Articulating 180°     |
| Base Rotation about Fastener (°)  | 360 (max)             |
| Elbow Angle (°)                   | n/a                   |
| Arm Reach                         | 800                   |
| Lamphead Diameter (mm) Approx     | 90                    |
| Lamphead Pitch (°)                | n/a                   |
| Lamphead Roll (°)                 | 300°                  |
| Lamphead & Arm Weight (kg) Approx | 1.3                   |
| Power Supply Lead(s) [Plug]       | 1.8 m [UK]            |