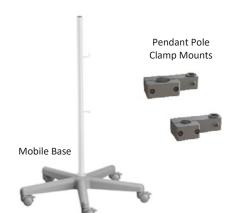

### **Mountings**

The Coolview CLED50SX Examination Light operates on a flexible arm offering precise positioning and stability. The Light can be specified for mounting on the Wall (with or without Backplate), Desk, "Medirail" or on a Mobile Wheeled Base.

# **Examination Lighting**

| Model Number | Description                                                                                   |
|--------------|-----------------------------------------------------------------------------------------------|
| CLED50SXBP   | Coolview CLED50SX Flexible Arm Wall Mounted with Backplate Examination Lamp with UK Plug Lead |
| CLED50SXDP   | Coolview CLED50SX Flexible Arm Desk Mounted with Lamp with UK Plug Lead                       |
| CLED50SXMP   | Coolview CLED50SX Flexible Arm Mobile Mounted with Lamp with UK Plug Lead                     |
| CLED50SXRP   | Coolview CLED50SX Flexible Arm Rail Mounted with Lamp with UK Plug Lead                       |
| CLED50SXWP   | Coolview CLED50SX Flexible Arm Wall Mounted with Lamp with UK Plug Lead                       |
| CLED50SXA38P | Coolview CLED50SX Flexible Arm Pendant Ø38mm-Pole Clamp Mounted with Lamp with UK Plug Lead   |
| CLED50FXA25P | Coolview CLED50SX Flexible Arm Pendant Ø25mm-Pole Clamp Mounted with Lamp with UK Plug Lead   |

| Mount                                          | Backplate Wall<br>Mount | Desk Mount            | Mobile Base   | Rail                | Wall Mount  | Ø38mm Pendant<br>Pole Clamp | Ø25mm Pendant<br>Pole Clamp |
|------------------------------------------------|-------------------------|-----------------------|---------------|---------------------|-------------|-----------------------------|-----------------------------|
| Mount Size HxWxD (mm)                          | 130 x 130 x 70          | 150 to 210<br>x70 x40 | 1000xØ700     | 96 (max)<br>x62 x48 | 91 x59 x67  | 124 x58 x33                 | 114 x58 x33                 |
| Weight of Mount (kg)                           | 0.5                     | 0.35                  | 7.5           | 0.2                 | 0.1         | 0.34                        | 0.32                        |
| Fixing Type                                    | Permanent               | Moveable              | Mobile        | Moveable            | Permanent   | Semi-Pe                     | rmanent                     |
| Available Rotation Lateral about Spindle (±5°) | 180°                    | 360°                  | 360°          | 360° max            | 180°        | 330°                        | 330°                        |
| Interface Orientation                          | Vertical Up             | Vertical Up           | Vertical Up   | Vertical Up         | Vertical Up | Vertical Up                 | Vertical Up                 |
| Colour                                         | White/Grey              | Black                 | Grey/White    | Silver              | Grey        | Silver                      | Silver                      |
| Material                                       | Steel/Plastic           | Polyamide / Steel     | Steel/Plastic | Aluminium           | Plastic     | Aluminium                   | Aluminium                   |