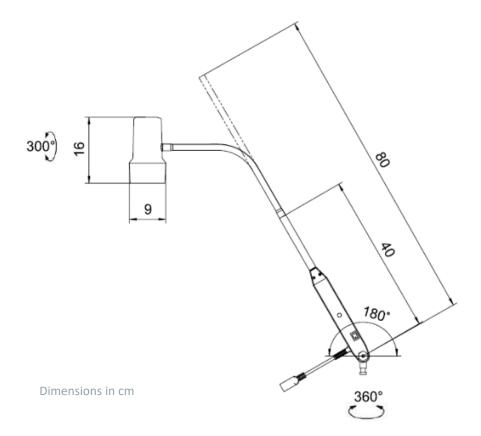

| Examination Lamphead/Arm          | CLED50SX              |
|-----------------------------------|-----------------------|
| Description                       | LED Examination Light |
| Light On/Off Switch Location      | Rocker Switch on Arm  |
| Arm Type                          | Flexible              |
| Fastener Type                     | Ø16 mm Pin            |
| Base Joint Type and Angle (°)     | Articulating 180°     |
| Base Rotation about Fastener (°)  | 360 (max)             |
| Elbow Angle (°)                   | n/a                   |
| Arm Reach                         | 800                   |
| Lamphead Diameter (mm) Approx     | 90                    |
| Lamphead Pitch (°)                | n/a                   |
| Lamphead Roll (°)                 | 300°                  |
| Lamphead & Arm Weight (kg) Approx | 1.3                   |
| Power Supply Lead(s) [Plug]       | 1.8 m [UK]            |