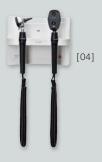

### TONGUE-BLADE HOLDER

- : Concentrated illumination of oral cavity and pharynx.
- : Anti-glare view for examiners thanks to light screw-on cap.
- : XHL illumination.

| without instrument heads [01]                                                                                           | X-095.12.250                 |
|-------------------------------------------------------------------------------------------------------------------------|------------------------------|
| EN 200-1 Wall Transformer (Single Unit with one handle) for use with the EN 200 Wall Transformer (with short USB cord), |                              |
| vithout instrument head [02]                                                                                            | X-095.12.251                 |
| EN 200-1 Wall Transformer (Single Unit with one handle)                                                                 |                              |
| as single module with long USB cord and E4-USB plug-in power supply, without instrument head [02]                       | X-095.12.252                 |
| without instrument head [62]                                                                                            | X-030.12.202                 |
| EN 200 Diagnostic Centre Sets                                                                                           |                              |
| vith EN 200 Wall Transformer, GAMMA XXL LF-WB Analogue                                                                  |                              |
| Sphygmomanometer, Cuff Basket, BETA 400 LED F.O. Otoscope,                                                              |                              |
| BETA 200 LED Ophthalmoscope, AllSpec Tip Dispenser and                                                                  | 1 005 10 050                 |
| Nallboard (mounting material included) [03]                                                                             | A-095.12.950                 |
| See above, but with BETA 200 LED F.O. Otoscope                                                                          | A-095.12.951                 |
| EN 200 Diagnostic Centre Kits                                                                                           |                              |
| with EN200 Wall Transformer, BETA 400 LED F.O. Otoscope and                                                             |                              |
| BETA 200 LED Ophthalmoscope (without additional accessories) [04]                                                       | A-095.12.218                 |
| with EN 200 Wall Transformer, K 180 F.O. Otoscope and                                                                   |                              |
| K180 Ophthalmoscope (without additional accessories)                                                                    | A-095.12.220                 |
|                                                                                                                         |                              |
| AllSpec Tip Dispenser for AllSpec Disposable Tips [05]                                                                  | B-000.11.149                 |
| EN 200 BP Automatic Digital Sphygmomanometer for use with the EN 200 Wall Transformer                                   |                              |
| with short USB cord), coiled tubing to connect cuffs, without cuffs [06]                                                | M-000.09.201                 |
| EN 200 BP Automatic Digital Sphygmomanometer                                                                            |                              |
| as single module with long USB cord and E4-USB plug-in power supply,                                                    |                              |
| coiled tubing to connect cuffs, without cuffs                                                                           | M-000.09.202                 |
| GAMMA XXL LF-W Analogue Sphygmomanometer [07]                                                                           | M-000.09.323                 |
| GAMMA XXL LF-WB Analogue Sphygmomanometer                                                                               |                              |
| without cuff-holder) [08]                                                                                               | M-000.09.327                 |
| Cuff Basket for storing blood pressure cuffs [09]                                                                       | M-000.09.140                 |
|                                                                                                                         |                              |
| <b>Nallboard</b> for simple wall mounting made of satined acrylic glass                                                 |                              |
| 50x75x0.8cm, 3.8kg, with pre-drilled holes, mounting material included                                                  |                              |
| for device combination                                                                                                  | X-095.12.005                 |
|                                                                                                                         | A-090.12.005                 |
|                                                                                                                         |                              |
| EN200BP/Cuff Basket/EN200/Tip Dispenser for device combination EN200/Tip Dispenser                                      | X-095 12 006                 |
| or device combination<br>EN 200/Tip Dispenser                                                                           | X-095.12.006                 |
|                                                                                                                         | X-095.12.006<br>X-095.12.007 |
| or device combination EN 200/Tip Dispenser or device combination                                                        |                              |