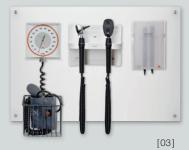

### TONGUE-BLADE HOLDER

- : Concentrated illumination of oral cavity and pharynx.
- : Anti-glare view for examiners thanks to light screw-on cap.
- : XHL illumination.

| without instrument heads [01]                                                                                           | X-095.12.250                 |
|-------------------------------------------------------------------------------------------------------------------------|------------------------------|
| EN 200-1 Wall Transformer (Single Unit with one handle) for use with the EN 200 Wall Transformer (with short USB cord), |                              |
| vithout instrument head [02]                                                                                            | X-095.12.251                 |
| EN 200-1 Wall Transformer (Single Unit with one handle)                                                                 |                              |
| as single module with long USB cord and E4-USB plug-in power supply, without instrument head [02]                       | X-095.12.252                 |
| without instrument head [62]                                                                                            | X-030.12.202                 |
| EN 200 Diagnostic Centre Sets                                                                                           |                              |
| vith EN 200 Wall Transformer, GAMMA XXL LF-WB Analogue                                                                  |                              |
| Sphygmomanometer, Cuff Basket, BETA 400 LED F.O. Otoscope,                                                              |                              |
| BETA 200 LED Ophthalmoscope, AllSpec Tip Dispenser and                                                                  | 1 005 10 050                 |
| Nallboard (mounting material included) [03]                                                                             | A-095.12.950                 |
| See above, but with BETA 200 LED F.O. Otoscope                                                                          | A-095.12.951                 |
| EN 200 Diagnostic Centre Kits                                                                                           |                              |
| with EN200 Wall Transformer, BETA 400 LED F.O. Otoscope and                                                             |                              |
| BETA 200 LED Ophthalmoscope (without additional accessories) [04]                                                       | A-095.12.218                 |
| with EN 200 Wall Transformer, K 180 F.O. Otoscope and                                                                   |                              |
| K180 Ophthalmoscope (without additional accessories)                                                                    | A-095.12.220                 |
|                                                                                                                         |                              |
| AllSpec Tip Dispenser for AllSpec Disposable Tips [05]                                                                  | B-000.11.149                 |
| EN 200 BP Automatic Digital Sphygmomanometer for use with the EN 200 Wall Transformer                                   |                              |
| with short USB cord), coiled tubing to connect cuffs, without cuffs [06]                                                | M-000.09.201                 |
| EN 200 BP Automatic Digital Sphygmomanometer                                                                            |                              |
| as single module with long USB cord and E4-USB plug-in power supply,                                                    |                              |
| coiled tubing to connect cuffs, without cuffs                                                                           | M-000.09.202                 |
| GAMMA XXL LF-W Analogue Sphygmomanometer [07]                                                                           | M-000.09.323                 |
| GAMMA XXL LF-WB Analogue Sphygmomanometer                                                                               |                              |
| without cuff-holder) [08]                                                                                               | M-000.09.327                 |
| Cuff Basket for storing blood pressure cuffs [09]                                                                       | M-000.09.140                 |
|                                                                                                                         |                              |
| <b>Nallboard</b> for simple wall mounting made of satined acrylic glass                                                 |                              |
| 50x75x0.8cm, 3.8kg, with pre-drilled holes, mounting material included                                                  |                              |
| for device combination                                                                                                  | X-095.12.005                 |
|                                                                                                                         | A-090.12.005                 |
|                                                                                                                         |                              |
| EN200BP/Cuff Basket/EN200/Tip Dispenser for device combination EN200/Tip Dispenser                                      | X-095 12 006                 |
| or device combination<br>EN 200/Tip Dispenser                                                                           | X-095.12.006                 |
|                                                                                                                         | X-095.12.006<br>X-095.12.007 |
| or device combination EN 200/Tip Dispenser or device combination                                                        |                              |