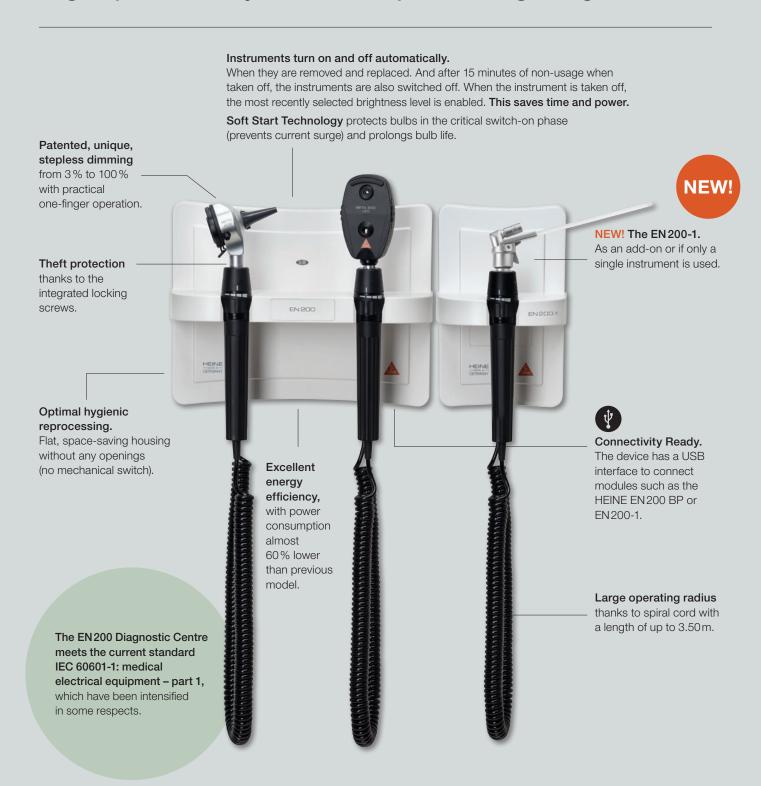

### : HEINE® EN 200 Diagnostic Centre

Always there. Always near. Always on hand.

### HEINE® EN 200 DIAGNOSTIC CENTRE

# All important diagnostic instruments located at your fingertips and ready to use in a space-saving design.

There's LED. And there's LED<sup>HQ</sup>. HEINE has set a new standard which maintains that only the best is good enough, from the selection of materials to processing, from light intensity to dimmability, and from thermal management to a colour rendering index as high as possible. That's what we call LED in HEINE Quality – or LED<sup>HQ</sup>.