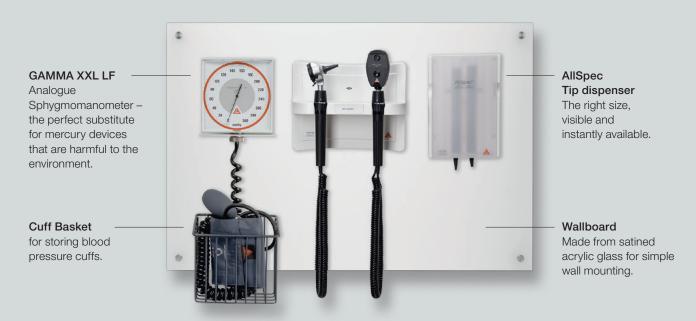

### TONGUE-BLADE HOLDER

- : Concentrated illumination of oral cavity and pharynx.
- : Anti-glare view for examiners thanks to light screw-on cap.
- : XHL illumination.

| without instrument heads [01]                                                                                           | X-095.12.250                 |
|-------------------------------------------------------------------------------------------------------------------------|------------------------------|
| EN 200-1 Wall Transformer (Single Unit with one handle) for use with the EN 200 Wall Transformer (with short USB cord), |                              |
| vithout instrument head [02]                                                                                            | X-095.12.251                 |
| EN 200-1 Wall Transformer (Single Unit with one handle)                                                                 |                              |
| as single module with long USB cord and E4-USB plug-in power supply, without instrument head [02]                       | X-095.12.252                 |
| without instrument head [62]                                                                                            | X-030.12.202                 |
| EN 200 Diagnostic Centre Sets                                                                                           |                              |
| vith EN 200 Wall Transformer, GAMMA XXL LF-WB Analogue                                                                  |                              |
| Sphygmomanometer, Cuff Basket, BETA 400 LED F.O. Otoscope,                                                              |                              |
| BETA 200 LED Ophthalmoscope, AllSpec Tip Dispenser and                                                                  | 1 005 10 050                 |
| Nallboard (mounting material included) [03]                                                                             | A-095.12.950                 |
| See above, but with BETA 200 LED F.O. Otoscope                                                                          | A-095.12.951                 |
| EN 200 Diagnostic Centre Kits                                                                                           |                              |
| with EN200 Wall Transformer, BETA 400 LED F.O. Otoscope and                                                             |                              |
| BETA 200 LED Ophthalmoscope (without additional accessories) [04]                                                       | A-095.12.218                 |
| with EN 200 Wall Transformer, K 180 F.O. Otoscope and                                                                   |                              |
| K180 Ophthalmoscope (without additional accessories)                                                                    | A-095.12.220                 |
|                                                                                                                         |                              |
| AllSpec Tip Dispenser for AllSpec Disposable Tips [05]                                                                  | B-000.11.149                 |
| EN 200 BP Automatic Digital Sphygmomanometer for use with the EN 200 Wall Transformer                                   |                              |
| with short USB cord), coiled tubing to connect cuffs, without cuffs [06]                                                | M-000.09.201                 |
| EN 200 BP Automatic Digital Sphygmomanometer                                                                            |                              |
| as single module with long USB cord and E4-USB plug-in power supply,                                                    |                              |
| coiled tubing to connect cuffs, without cuffs                                                                           | M-000.09.202                 |
| GAMMA XXL LF-W Analogue Sphygmomanometer [07]                                                                           | M-000.09.323                 |
| GAMMA XXL LF-WB Analogue Sphygmomanometer                                                                               |                              |
| without cuff-holder) [08]                                                                                               | M-000.09.327                 |
| Cuff Basket for storing blood pressure cuffs [09]                                                                       | M-000.09.140                 |
|                                                                                                                         |                              |
| <b>Nallboard</b> for simple wall mounting made of satined acrylic glass                                                 |                              |
| 50x75x0.8cm, 3.8kg, with pre-drilled holes, mounting material included                                                  |                              |
| for device combination                                                                                                  | X-095.12.005                 |
|                                                                                                                         | A-090.12.005                 |
|                                                                                                                         |                              |
| EN200BP/Cuff Basket/EN200/Tip Dispenser for device combination EN200/Tip Dispenser                                      | X-095 12 006                 |
| or device combination<br>EN 200/Tip Dispenser                                                                           | X-095.12.006                 |
|                                                                                                                         | X-095.12.006<br>X-095.12.007 |
| or device combination EN 200/Tip Dispenser or device combination                                                        |                              |